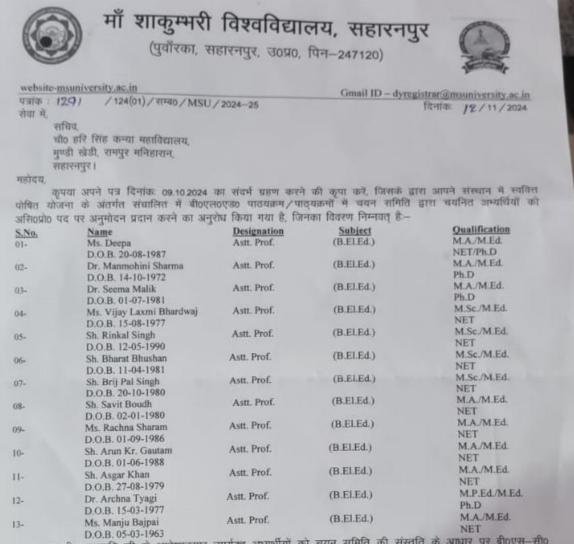

सेवा में,

सचिव चौठ हरि सिंह कन्या महाविद्यालय, मुण्डी खेडी, रामपुर मनिहारान, सहारनपुर।

महोदय,

कृपया अपने पत्र 165/184/2022 दिनांक: 21.11.2022 का संदर्भ ग्रहण करने की कृपा करें, जिसके द्वारा आपने संस्थान में स्ववित्त पोषित योजना के अंतर्गत संचालित में बीठएसठसीठ (जन्तु विज्ञान व वनस्पति विज्ञान) एवं बीठएठ (हिन्दी) पाठयक्रम/पाठ्यक्रमों में चयन समिति द्वारा चयनित अभ्यर्थियों को असिंठप्रोठ पद पर अनुमोदन प्रदान करने का अनुरोध किया गया है जिनका विवरण निम्नवत है:-

| S.No. | Name             | Designation                | Qualification   |
|-------|------------------|----------------------------|-----------------|
| 01.   | Dr. Mukesh Kumar | Astt. Prof. (B.Sc. Zool.)  | M.Sc. (Zoology) |
| UI.   | D.O.B 06.08.70   | -                          | Ph.D-2005       |
| 02    | Dr. Sarita Rani  | Astt. Prof. (B.Sc. Botany) | M.Sc. (Botany)  |
| W.a.  | D.O.B 05.07.70   |                            | Ph.D-1999       |
| 03    | Ms. Kaushal      | Astt. Prof. (B.A. Hindi)   | M.A. (Hindi)    |
|       | D.O.B 26.08.90   |                            | NET-2011        |

माननीय कुलपति जी के आदेशानुसार उपर्युक्त अभ्यर्थीयों को चयन समिति की संस्तुति के आधार पर बीoएस-सीo विज्ञान व वनस्पति विज्ञान) एवं बी०ए० (हिन्दी) पाठयक्रम में असि० प्रोफेसर पद पर (जन्तु शासन/यू०जी०सी०/एन०सी०टी०ई०/बी०सी०आई०/एम०सी०आई०/एन०सी०आई०/सी०सी०आई०एम० ए०आई०सी०टी० के मानकानुसार अनुमोदन इस शर्त के साथ प्रदान किया जाता है कि नियमानुसार चयनित शिक्षक को नियुक्ति पत्र प्रदान करते हुए कार्यभार आख्या एवं अनुबन्ध पत्र की सत्यापित प्रति विश्वविद्यालय के संज्ञानार्थ उपलब्ध कराना सुनिशचित करे।

उक्त के सम्बन्ध में यह भी अवगत कराना है कि विश्वविद्यालय द्वारा अनुमोदित शिक्षक की मृत्यु/त्यागपत्र/निष्कासन की दशा में विलग्बतम 15 दिनों में विश्वविद्यालय को सूचित किया जायेगा। साथ ही संस्थान को यह मी निर्देशित किया जाता है कि उपरोक्त चयनित अभ्यर्थी केवल एक ही संस्थान/महाविद्यालय में कार्यरत रहेंगे। शिक्षकों के सम्बन्ध में अद्यतन शासनादेशों के प्राविधानों के अनुपालन का उत्तर दायित्व संस्थान/महाविद्यालय का होगा। चयनित शिक्षकों के अभिलेखों में यदि कोई अनियमितता पायी जाती है तो उसके विरूद्ध विश्वविद्यालय नियमानुसार कार्यवाही करने के लिए स्वतंत्र होगा।