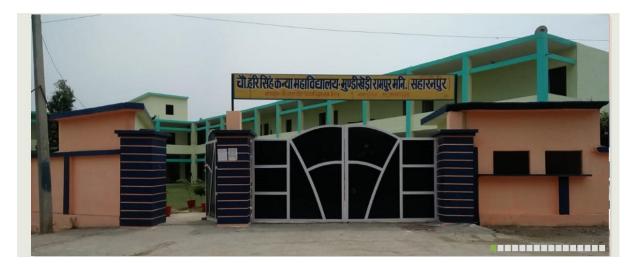

## ➢ General Information

| College Name       | Chaudhary Hari Singh Kanya Mahavidyalaya, Mundi<br>Kheri Rampur Maniharan, Saharanpur UP INDIA<br>Pin-247451. |
|--------------------|---------------------------------------------------------------------------------------------------------------|
| Principal Name:    | Dr. Satender Kumar                                                                                            |
| College Code:      | 124                                                                                                           |
| Email-Id:          | info@chskm.co.in                                                                                              |
| Contact Number:    | +91-8126080038                                                                                                |
| Total Class Rooms: | 18                                                                                                            |
| Hall               | 1                                                                                                             |
| Bio Lab:           | 1                                                                                                             |
| Computer Lab:      | 1                                                                                                             |
| Library:           | 1 (Total Number of Books- 3400)                                                                               |
| Staff Toilet:      | 3                                                                                                             |
| Girls Toilet       | 3                                                                                                             |